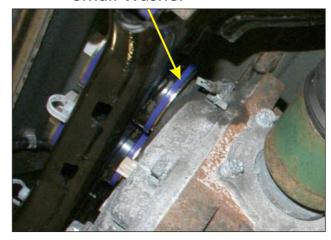

used in conjunction with workshop manual.

- It is recommended that:
- all work to be carried out by a licenced technician;
- all safety precautions adhered to;
- wheel alignment to be checked and adjusted as required after any suspension work. All fasteners must be tensioned to manufacturer's torque settings.

# **Installation Guide:**

- Remove rear diff and remove original bushes from the subframe.
- Fit smaller 60mm washers onto studs, fit inner half of bush into sub frame.
- Refit diff, apply grease to stainless sleeve, insert stainless sleeve from the rear of sub frame and push in till it touches washer.
- Fit second half of bush from the rear of subframe, put larger washer onto the special nut, apply grease to nut and washer face and insert into bush, tighten.



### Small Washer