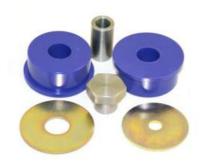

## **Contents (parts per car):**

- 4 x bushes
- 2 x stainless steel sleeves
- 2 x special nuts
- 2 x steel washers 60mm OD, 12mm hole
- 2 x steel washers 67mm OD, 22.3mm hole
- 1 x grease

Please read the complete fitting instructions and check package components before fitment. This installation guide is to be used in conjunction with workshop manual.