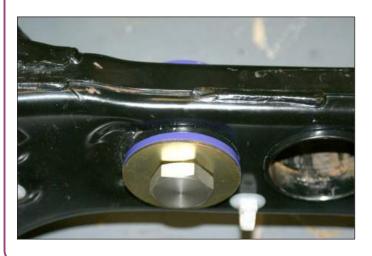

# **Installation Guide:**

- Remove rear diff and remove original bushes from the subframe.
- Fit smaller 60mm washers onto studs, fit inner half of bush into sub frame.
- Refit diff, apply grease to stainless sleeve, insert stainless sleeve from the rear of sub frame and push in till it touches washer.
- Fit second half of bush from the rear of subframe, put larger washer onto the special nut, apply grease to nut and washer face and insert into bush, tighten.