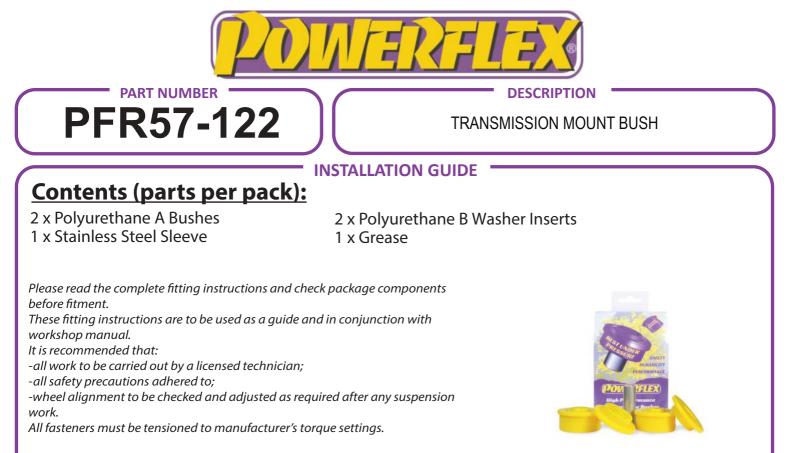

## **Fitting Instructions:**

1. Remove the original bushes from transmission mount, clean any dirt and corrosion from the bores in the mount. Make sure to remove any sharp edges from the bore.

2. Fit polyurethane A bushes into the bore of the mount. As shown in Figure 1.