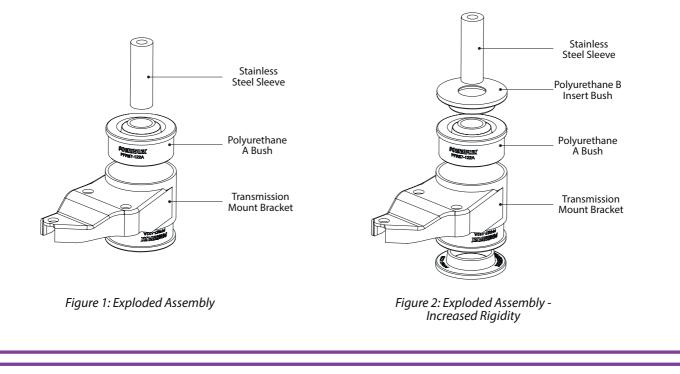

3. Apply supplied grease into bore of the bush and around top faces and fit in the stainless steel sleeve.

5. To increase rigidity of bush fit polyurethane B insert bushes into polyurethane A bushes. As shown in *Figure 2.* 