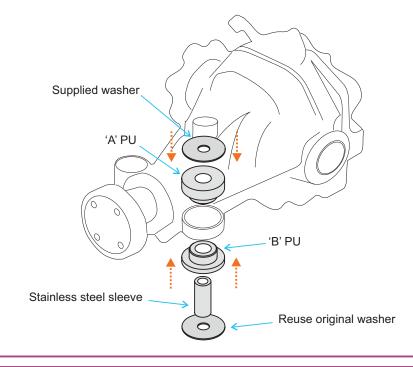

## **Fitting Instructions:**

1. Remove the old bushes from the diff mounts.

2. Remove any sharp edges and clean any dirt or corrosion from the arm bore.

3. Insert the 'A' PU from the top of the mount and fit 'B' PU from the bottom of the mount.

4. Apply the supplied grease into the bore of PU bushes and insert the stainless steel sleeve into the bore of the bushes.

- 5. Use the original washer at the bottom of the mount and use the supplied washer from the top of the mount and refit the diff mount back to the chassis.
- 6. Tension all hardware to manufacturers recommended torque settings.