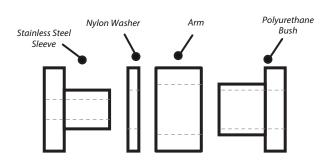

# **Fitting Instructions:**

- 1. Press the original bush out of the arm, removing any dirt and rust from the bore.
- 2. Push the bush in from the outside of the arm until its shoulder fits flush to the arm. Apply the supplied grease to the bore of the bush.
- 3. Slide the washer onto the adjustable sleeve, applying some grease to both faces of the washer and end face of the bush.
- 4. Push the sleeve into the bush from the inside of the arm until flush with the washer and bush face.
- 5. Refit arm to car and tension all hardware to manufacturers recommended torque settings.
- 6. Drive the car to settle the suspension and re-adjust the geometry if required.

Figure 2 - Assembly