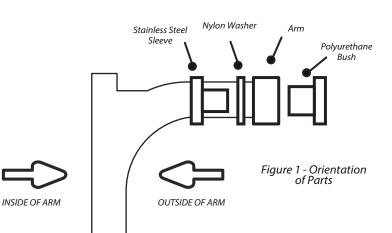

## Contents (parts per pack):

2 x Polyurethane Bushes 1 x PTFE/Silicone Grease

2 x Stainless Steel Sleeves 1 x C Spanner

2 x Nylon Washers

Please read the complete fitting instructions and check package components before fitment. These fitting instructions are to be used as a guide and in conjunction with workshop manual. It is recommended that:

# **Fitting Instructions:**

- 1. Press the original bush out of the arm, removing any dirt and rust from the bore.
- 2. Push the bush in from the outside of the arm until its shoulder fits flush to the arm. Apply the supplied grease to the bore of the bush.
- 3. Slide the washer onto the adjustable sleeve, applying some grease to both faces of the washer and end face of the bush.
- 4. Push the sleeve into the bush from the inside of the arm until flush with the washer and bush face.
- 5. Refit arm to car and tension all hardware to manufacturers recommended torque settings.
- 6. Drive the car to settle the suspension and re-adjust the geometry if required.