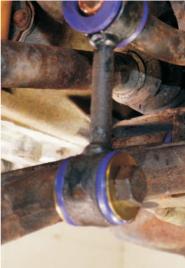

## **Fitting Instructions:**

- 1. Remove the front anti roll bar link rod from the vehicle.
- 2. Remove the bush which connects the link rod to the arm.
- 3. Push the new bush into the link rod.
- 4. Apply some of the supplied grease to the bore of the bush, push the sleeve into the bush.
- 5. Refit the link rod back onto the vehicle. Before bolting the bush to the arm fit the supplied washers to either side to support the bush. Fit the bolt and tighten.