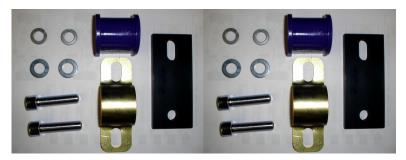

## Toyota Starlet EP82-92 Anti Lift Kit

- **1.** Remove front wishbone, then remove rear bush.
- 2. Fit the polyurethane bush onto the rear pin of the wishbone making sure the hole is off centre to the outside of the car to give the gain in caster.
- 3. Refit the wishbone to the car.
- 4. Fit the supplied U bracket over the bush, place the supplied aluminium spacer bar between the car and the U bracket .
- 5. Using the new supplied bolts and washers, tighten to manufactures specification.
- 6. Once vehicle has been road tested carry out wheel alignment checks. The U bracket and spacer bar holes are slotted to allow for adjustments.1 KIT SHOW BELOW.