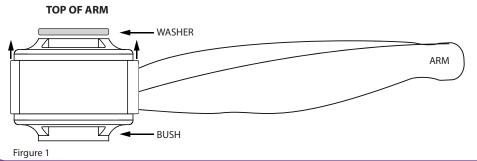

## **Fitting Instructions:**

- 1. Remove the original bush from the arm.
- 2. Clean any dirt and corrosion from the bore in the arm.
- 3. Insert the polyurethane bush into arm with the shorter lip face on the top side of the arm (facing upwards on the car) as shown in firgure 1. Make sure the bush voids are positioned in lione with arm, as shown in figure 2.

Tip: insert the bush into the arm at an angle so one part of the lip is already on bore.

5. Insert stainless steel sleeve into polyurethane bush.

7. Insert washer on top side of the bush (on shorter lip face).