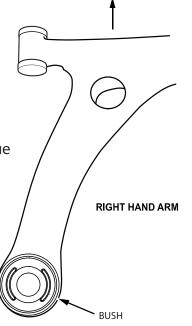

## **Fitting Instructions:**

- 1. Remove the original bush from the arm.
- 2. Clean any dirt and corrosion from the bore in the arm.
- 3. Insert the polyurethane bush into arm with the shorter lip face on the top side of the arm (facing upwards on the car) as shown in firgure 1. Make sure the bush voids are positioned in lione with arm, as shown in figure 2.