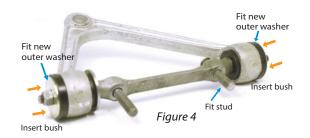

## Fitting Instructions:

- 1. Remove the front upper arm from the car and undo the nuts and outer washers on the arm.
- 2. Remove the original rubber bush (Bush 1) that is the furthest away from the inner washer, as shown in Figure 1.
- 3. Remove the stud on the pivot shaft, furthest away from the inner washer. This allows the shaft to slide down to one side of the arm and separate it from the arm, as shown in Figure 2.
- 4. Take out the other original rubber bush (Bush 2) and clean any dirt and corrosion from the surface of the inner bores (Figure 2).
- 5. Use the supplied thicker inner washer to replace the original inner washer and put the pivot shaft back in the arm. Insert the stainless steel sleeves, as shown in Figure 3.
- 6. Apply some of the supplied grease into the inner surface of the polyurethane bush and insert the bush into the arm bore, as shown in Figure 4.
- 7. Fit back stud on the shaft and use the supplied outer washers and use the original nuts to secure the bushes and shaft back to the arm (Figure 4).
- 8. Refit the arm back to the vehicle and tension all hardware to manufacturers recommended torque settings.