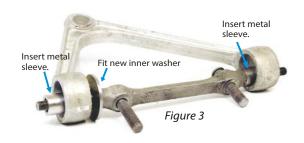

## Fitting Instructions:

- 1. Remove the front upper arm from the car and undo the nuts and outer washers on the arm.
- 2. Remove the original rubber bush (Bush 1) that is the furthest away from the inner washer, as shown in Figure 1.
- 3. Remove the stud on the pivot shaft, furthest away from the inner washer. This allows the shaft to slide down to one side of the arm and separate it from the arm, as shown in Figure 2.
- 4. Take out the other original rubber bush (Bush 2) and clean any dirt and corrosion from the surface of the inner bores (Figure 2).
- 5. Use the supplied thicker inner washer to replace the original inner washer and put the pivot shaft back in the arm. Insert the stainless steel sleeves, as shown in Figure 3.
- 6. Apply some of the supplied grease into the inner surface of the polyurethane bush and insert the bush into the arm bore, as shown in Figure 4.
- 7. Fit back stud on the shaft and use the supplied outer washers and use the original nuts to secure the bushes and shaft back to the arm (Figure 4).
- 8. Refit the arm back to the vehicle and tension all hardware to manufacturers recommended torque settings.