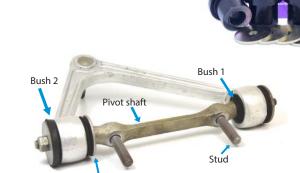

## Fitting Instructions:

- 1. Remove the front upper arm from the car and undo the nuts and outer washers on the arm.
- 2. Remove the original rubber bush (Bush 1) that is the furthest away from the inner washer, as shown in Figure 1.
- 3. Remove the stud on the pivot shaft, furthest away from the inner washer. This allows the shaft to slide down to one side of the arm and separate it from the arm, as shown in Figure 2.
- 4. Take out the other original rubber bush (Bush 2) and clean any dirt and corrosion from the surface of the inner bores (Figure 2).
- 5. Use the supplied thicker inner washer to replace the original inner washer and put the pivot shaft back in the arm. Insert the stainless steel sleeves, as shown in Figure 3.
- 6. Apply some of the supplied grease into the inner surface of the polyurethane bush and insert the bush into the arm bore, as shown in Figure 4.
- 7. Fit back stud on the shaft and use the supplied outer washers and use the original nuts to secure the bushes and shaft back to the arm (Figure 4).
- 8. Refit the arm back to the vehicle and tension all hardware to manufacturers recommended torque settings.

Original inner Washer

Clean inner surface

Slide shaft in direction

Clean inner Figure 2

Figure 1

POWERFLEX +44 (0) 1895 460033 sales@powerflex.co.uk www.powerflex.co.uk