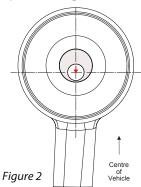

## **Fitting Instructions:**

- 1. Remove original bush from arm.
- 2. Clean any dirt and corrosion from bore in arm, removing any sharp edges around bore using a file.
- 3. Fit the polyurethane bushes into arm.
- 4. Apply supplied grease in and around bore of polyurethane bushes.
- 5. Insert stainless steel sleeve into bush as shown in Figure 2, with the bore centered away from the centre of the vehicle.
- 6. Place each zinc plated mild steel washer on either side of the bush.
- 6. Refit arm to the car. Tension all hardware to manufacturers recommended torque settings.