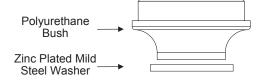

## **Fitting Instructions:**

- 1. Remove original bush from arm.
- 2. Clean any dirt and corrosion from bore in arm, removing any sharp edges around bore using a file.
- 3. Fit the polyurethane bushes into arm.
- 4. Apply supplied grease in and around bore of polyurethane bushes.
- 5. Insert stainless steel sleeve into bush as shown in Figure 2, with the bore centered away from the centre of the vehicle.
- 6. Place each zinc plated mild steel washer on either side of the bush.
- 6. Refit arm to the car. Tension all hardware to manufacturers recommended torque settings.