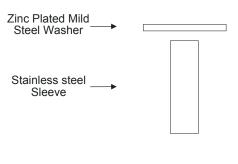

## Contents (parts per pack):

- 4 x Polyurethane Bushes 1 x PTFE/Silicone Grease
- 2 x Zinc Plated Mild Steel Washers
- 2 x Stainless Steel Sleeves

Please read the complete fitting instructions and check package components before fitment. These fitting instructions are to be used as a guide and in conjunction with workshop manual. It is recommended that: