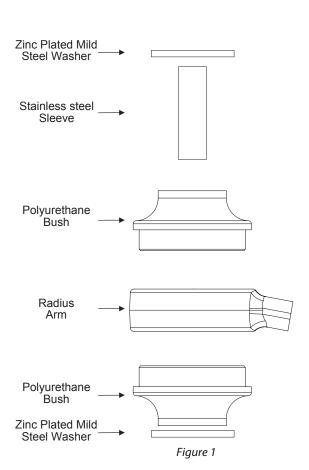

## **Fitting Instructions:**

- 1. Remove original bush from arm.
- 2. Clean any dirt and corrosion from bore in arm, removing any sharp edges around bore using a file.
- 3. Fit the polyurethane bushes into arm.
- 4. Apply supplied grease in and around bore of polyurethane bushes.
- 5. Insert stainless steel sleeve into bush as shown in Figure 1.
- 6. Place each zinc plated mild steel washer on either side of the bush.
- 7. Refit arm to the car. Tension all hardware to manufacturers recommended torque settings.