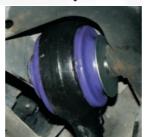

### **Fitting Instructions:**

- Remove the original bush from the arm, this can be carried out either by leaving the arm on 1. the car if you have a puller or remove the arm from the car and press the bush out.
- Clean any dirt and corrosion from the arm. 2.
- 3. Before fitting the new bush please note one end is longer than the other. The longer end fits against the flat plate of the subframe, the shorter side faces the tube on the subframe.
- To help installation of the new bush smear washing up liquid around the lip and place the 4. bush into the hole of the arm at an angle so one part of the lip is already in the hole. With either the puller or press insert the bush into the arm.
- 5. Apply some of the supplied grease to the bore of the bush and outside of the sleeve, push the sleeve into the bush.

6. Refit the arm back into position, before refitting the bolt fit the washer in between the shorter end of the bush and the tube of the subframe. Fit the bolt and tighten.