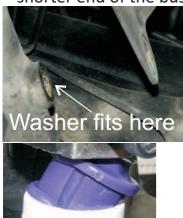

6. Refit the arm back into position, before refitting the bolt fit the washer in between the shorter end of the bush and the tube of the subframe. Fit the bolt and tighten.