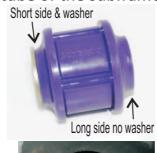

### **Fitting Instructions:**

- Remove the original bush from the arm, this can be carried out either by leaving the arm on 1. the car if you have a puller or remove the arm from the car and press the bush out.
- Clean any dirt and corrosion from the arm. 2.
- 3. Before fitting the new bush please note one end is longer than the other. The longer end fits against the flat plate of the subframe, the shorter side faces the tube on the subframe.
- To help installation of the new bush smear washing up liquid around the lip and place the 4. bush into the hole of the arm at an angle so one part of the lip is already in the hole. With either the puller or press insert the bush into the arm.
- 5. Apply some of the supplied grease to the bore of the bush and outside of the sleeve, push the sleeve into the bush.