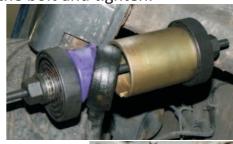

### **Fitting Instructions:**

- Remove the original bush from the arm, this can be carried out either by leaving the arm on 1. the car if you have a puller or remove the arm from the car and press the bush out.
- Clean any dirt and corrosion from the arm. 2.
- 3. Before fitting the new bush please note one end is longer than the other. The longer end fits against the flat plate of the subframe, the shorter side faces the tube on the subframe.
- To help installation of the new bush smear washing up liquid around the lip and place the 4. bush into the hole of the arm at an angle so one part of the lip is already in the hole. With either the puller or press insert the bush into the arm.
- 5. Apply some of the supplied grease to the bore of the bush and outside of the sleeve, push the sleeve into the bush.