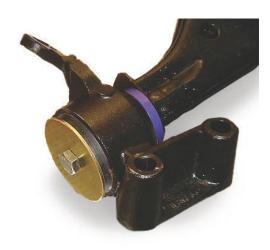

## **Fitting Instructions:**

- 1. The centre of the original front wishbone should be tapped using a M14 tap.
- 2. Fit POWERFLEX PFF5-101 to the front wishbone.
- 3. Fit the spacer in the centre of the bush on the end pin of the arm.
- 4. Fit the washer over the end of the bush and secure using the M14 bolt and shakeproof washer provided.

Tip: Use Loctite thread lock liquid on the bolt to help secure the assembly.

Figure 1

POWERFLEX +44 (0) 1895 460033 sales@powerflex.co.uk www.powerflex.co.uk