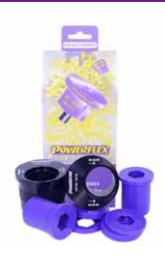

#### **Contents (parts per pack):**

6 x Polyurethane parts, 2 x bushes, 2 x 8mm spacers, 2 x 6mm spacers

2 x Aluminium outer shells

1 x PTFE / Silicone Bush Assembly Grease

Please read the complete fitting instructions and check package components before fitment. These fitting instructions are to be used as a guide and in conjunction with workshop manual. It is recommended that: