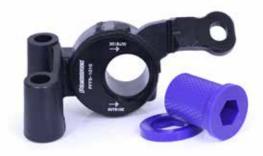

## **Fitting Instructions:**

- 1. Remove the front lower wishbone rear housing and bush. Remove the arm from the bush and the bush from the bracket.
- 2. Clean any dirt and corrosion from the bore of the bracket.
- 3. Place the aluminium shell into the bracket from the front face, rotate the shell so the arrows point outwards. Press the aluminium shell fully into the bracket once you are happy with the position.
- 4. If you are keeping the standard inner ball joint use the 8mm thick spacer, place it onto the hex with the recess towards the wishbone, push the main bush onto the hex pin.

When fitting with PFF5-132G use the 6mm thick spacer instead of the 8mm thick one.

- 5. Apply some of the supplied grease to the bore of the shell and end faces of the bush and spacer.
- 6. Push the bracket/shell onto the bush so the head of the bush fits into the recess of the shell.
- 7. Refit the wishbone back onto the car.
- 8. Tighten all hardware to manufacturers recommended torque settings, road test and check geometry.