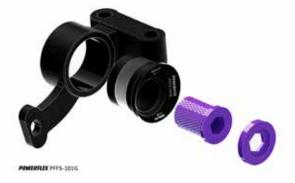

#### **Contents (parts per pack):**

6 x Polyurethane parts, 2 x bushes, 2 x 8mm spacers, 2 x 6mm spacers

2 x Aluminium outer shells

1 x PTFE / Silicone Bush Assembly Grease

Please read the complete fitting instructions and check package components before fitment. These fitting instructions are to be used as a guide and in conjunction with workshop manual. It is recommended that:

## **Fitting Instructions:**

- 1. Remove the front lower wishbone rear housing and bush. Remove the arm from the bush and the bush from the bracket.
- 2. Clean any dirt and corrosion from the bore of the bracket.
- 3. Place the aluminium shell into the bracket from the front face, rotate the shell so the arrows point outwards. Press the aluminium shell fully into the bracket once you are happy with the position.
- 4. If you are keeping the standard inner ball joint use the 8mm thick spacer, place it onto the hex with the recess towards the wishbone, push the main bush onto the hex pin.