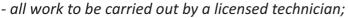

## **Fitting Instructions:**

- Remove the original rubber bush and bracket from the Anti roll bar. Separate the 1. brackets using a drill on the swaged holes, being careful not to drill all the way through as shown in Fig. A.
- Cut out the bonded rubber bush rom the brackets and clean any dust/corrosion 2. from the surface of the Anti roll bar.
- Clean the brackets. Push the new Powerflex PU bush on the Anti roll bar and fit the 3. brackets as shown in the Fig B.
- Re-fit the Anti roll bar on the car and the control arm Fig. C and tension all 4. hardware to manufacturers recommended torque settings.

Fig. A Fig. B Fig. C