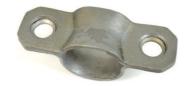

## **Fitting Instructions:**

- Remove the original rubber bush and bracket from the Anti roll bar. Separate the 1. brackets using a drill on the swaged holes, being careful not to drill all the way through as shown in Fig. A.
- Cut out the bonded rubber bush rom the brackets and clean any dust/corrosion 2. from the surface of the Anti roll bar.
- Clean the brackets. Push the new Powerflex PU bush on the Anti roll bar and fit the 3. brackets as shown in the Fig B.
- Re-fit the Anti roll bar on the car and the control arm Fig. C and tension all 4. hardware to manufacturers recommended torque settings.

Fig. A Fig. B Fig. C