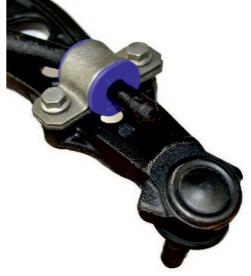

## **Fitting Instructions:**

- Remove the original rubber bush and bracket from the Anti roll bar. Separate the 1. brackets using a drill on the swaged holes, being careful not to drill all the way through as shown in Fig. A.
- Cut out the bonded rubber bush rom the brackets and clean any dust/corrosion 2. from the surface of the Anti roll bar.
- Clean the brackets. Push the new Powerflex PU bush on the Anti roll bar and fit the 3. brackets as shown in the Fig B.
- Re-fit the Anti roll bar on the car and the control arm Fig. C and tension all 4. hardware to manufacturers recommended torque settings.

Fig. A Fig. B Fig. C