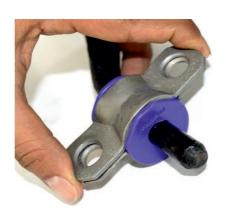

## **Fitting Instructions:**

- Remove the original rubber bush and bracket from the Anti roll bar. Separate the 1. brackets using a drill on the swaged holes, being careful not to drill all the way through as shown in Fig. A.
- Cut out the bonded rubber bush rom the brackets and clean any dust/corrosion 2. from the surface of the Anti roll bar.
- Clean the brackets. Push the new Powerflex PU bush on the Anti roll bar and fit the 3. brackets as shown in the Fig B.
- Re-fit the Anti roll bar on the car and the control arm Fig. C and tension all 4. hardware to manufacturers recommended torque settings.

Fig. A Fig. B Fig. C