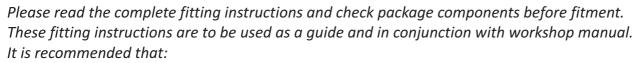

## **Fitting Instructions:**

- Remove the original rubber bush and bracket from the Anti roll bar. Separate the 1. brackets using a drill on the swaged holes, being careful not to drill all the way through as shown in Fig. A.
- Cut out the bonded rubber bush rom the brackets and clean any dust/corrosion 2. from the surface of the Anti roll bar.
- Clean the brackets. Push the new Powerflex PU bush on the Anti roll bar and fit the 3. brackets as shown in the Fig B.
- Re-fit the Anti roll bar on the car and the control arm Fig. C and tension all 4. hardware to manufacturers recommended torque settings.