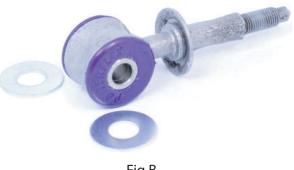

3. Apply some of the supplied grease to the bore of the bush. Insert stainless steel sleeve into the bore of the bush. Fig B.

4. Use suppiled washers and re-fit link rod back to the anti roll bar. Tension all hardware to manufacturers recommended torque settings.