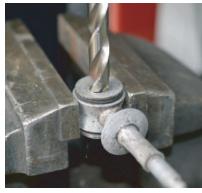

## **Fitting Instructions:**

1. Undo the nut from the link rod and separate from the anti roll bar.

2. Drill the swedged washers on the link rod and push the rubber bush out, as shown in Fig A.

2. Clean any dirt, corrosion and remove any sharp edges from the inside of the bracket. Push bush into the bore.

Fig A.

sales@powerflex.co.uk