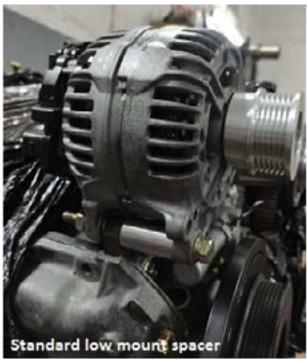

## **Contents:**

Note: Items 12 & 13 are options for rear oil pan

- 1. Bosch alternator
- 2. Upper mount bracket
- 3. M10 Allen bolt
- 4. 2 x spring washer
- 5. 3 x washer
- 6. M8 Allen bolt
- 7. M10 Allen bolt
- 8. M10 bolt
- 9. M10 not
- 10. Alternator connector
- 11. Low mount spacer
- 12. Bigger low mount bracket (rear oil pan)
- 13. 2 x bigger low mount bracket bolts
- 14. Toyota / Lexus harness connector