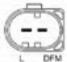

## **Toyota OEM harness pinout:**

L - Alt. Charge Warning Light DFM - Battery Voltage Sense