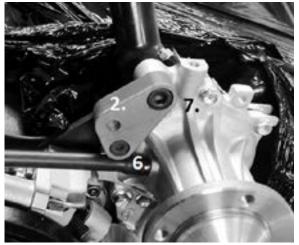

## Installation:

- 1. Take off the OEM alternator and remove the pin from the engine block.
- 2. Install the upper mount bracket (2) to the top mount of the alternator with bolt (6) and (7). Bolt (6) replaces the water pump bolt (photo 1).