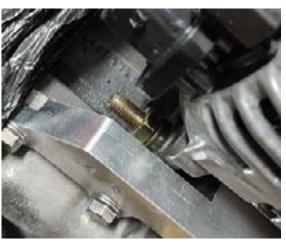

Photo 3

- 6. Use bolt (3) with washers (4 & 5) to mount the alternator on the upper mount bracket (2).
- 7. Tighten all bolts in sequence: 13 (optional), 3, 8.
- 8. Add washer (5) to the back of bolt (8) and tighten with nut (9) (photo 4).