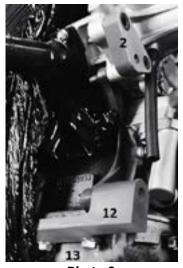

Photo 1

3. Only for rear sump oil pan: install larger low mount bracket (12) onto the oil pan with 2 bolts (13), do not tighten yet (photo 2).

Photo 2

- 4. Put spring washer (4) and washer (5) on M10 bolt (8).
- 5. Install the alternator (1) to the lower bracket with bolt (8). Do not tighten yet (photo 3).