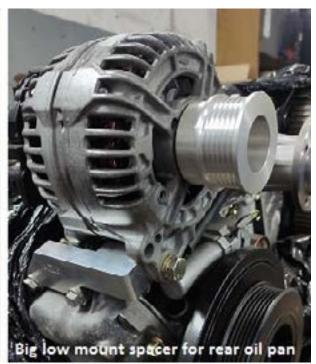

## **Contents:**

Note: Items 12 & 13 are options for rear oil pan

- 1. Bosch alternator
- 2. Upper mount bracket
- 3. M10 Allen bolt
- 4. 2 x spring washer
- 5. 3 x washer
- 6. M8 Allen bolt
- 7. M10 Allen bolt
- 8. M10 bolt
- 9. M10 not
- 10. Alternator connector
- 11. Low mount spacer
- 12. Bigger low mount bracket (rear oil pan)
- 13. 2 x bigger low mount bracket bolts
- 14. Toyota / Lexus harness connector

Photo 1

3. Only for rear sump oil pan: install larger low mount bracket (12) onto the oil pan with 2 bolts (13), do not tighten yet (photo 2).

Photo 2

- 4. Put spring washer (4) and washer (5) on M10 bolt (8).
- 5. Install the alternator (1) to the lower bracket with bolt (8). Do not tighten yet (photo 3).