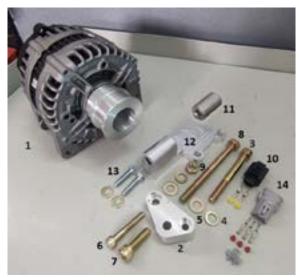

## **Contents:**

Note: Items 12 & 13 are options for rear oil pan

- 1. Bosch alternator
- 2. Upper mount bracket
- 3. M10 Allen bolt
- 4. 2 x spring washer
- 5. 3 x washer
- 6. M8 Allen bolt
- 7. M10 Allen bolt
- 8. M10 bolt
- 9. M10 not
- 10. Alternator connector
- 11. Low mount spacer
- 12. Bigger low mount bracket (rear oil pan)
- 13. 2 x bigger low mount bracket bolts
- 14. Toyota / Lexus harness connector