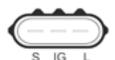

## **Toyota OEM harness pinout:**

- L Alt. Charge Warning Light
- IG Ignition Switch
- S Battery Voltage Sense