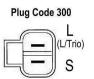

## BOSCH 150A ALTERNATOR KIT FOR NISSAN CA18 ENGINES INSTALLATION GUIDE

## Contents :



- 1. Bosch alternator 150A
- 2. Top tension bracket
- 3. M10 socket bolt
- 4. Lower bracket
- 5. Alternator connector
- 6. 2 x M8 bolt
- 7. 2 x M10 bolt with washers

## Bosch alternator pinout :



## Nissan OEM alternator pinout :



**L** - Trio/Lamp **S** - Sense (+)

# Installation :

- 1. Take off the OEM Nissan alternator.
- 2. Screw the lower bracket (4) to the engine using socket bolt (3) in the lowest position as seen in photo 1 (see arrow).

DRIFTSHOP



Photo 1

3. Screw the Bosch alternator 150A (1) using bolts (6 & 7) as seen in photo 2.



Photo 2



DRIFTSHOP



Photo 3

5. Put belt on, tension it and tighten bolts. Due to so many different applications, accessories and pulley diameters, we cannot supply a universal belt.

## A doubt? A question?

Do not hesitate to contact us at +33 185 086 186 or by email contact@driftshop.com