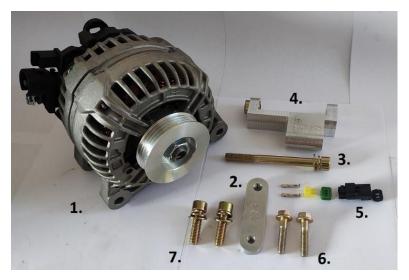

## Contents :

- 1. Bosch alternator 150A
- 2. Top tension bracket
- 3. M10 socket bolt
- 4. Lower bracket
- 5. Alternator connector
- 6. 2 x M8 bolt
- 7. 2 x M10 bolt with washers