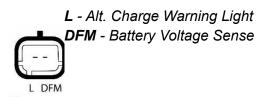

## BOSCH 150A ALTERNATOR KIT FOR NISSAN CA18 ENGINES INSTALLATION GUIDE

## Contents :



- 1. Bosch alternator 150A
- 2. Top tension bracket
- 3. M10 socket bolt
- 4. Lower bracket
- 5. Alternator connector
- 6. 2 x M8 bolt
- 7. 2 x M10 bolt with washers

## Bosch alternator pinout :



## Nissan OEM alternator pinout :



**L** - Trio/Lamp **S** - Sense (+)

# Installation :

- 1. Take off the OEM Nissan alternator.
- 2. Screw the lower bracket (4) to the engine using socket bolt (3) in the lowest position as seen in photo 1 (see arrow).

DRIFTSHOP



Photo 1

3. Screw the Bosch alternator 150A (1) using bolts (6 & 7) as seen in photo 2.



Photo 2



DRIFTSHOP



Photo 3

5. Put belt on, tension it and tighten bolts. Due to so many different applications, accessories and pulley diameters, we cannot supply a universal belt.

## A doubt? A question?

Do not hesitate to contact us at +33 185 086 186 or by email contact@driftshop.com