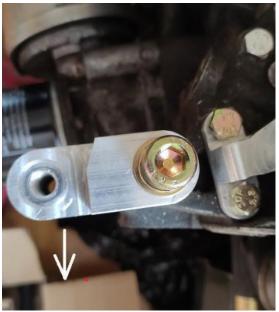

# Installation :

- 1. Take off the OEM Nissan alternator.
- 2. Screw the lower bracket (4) to the engine using socket bolt (3) in the lowest position as seen in photo 1 (see arrow).

DRIFTSHOP

Photo 1

3. Screw the Bosch alternator 150A (1) using bolts (6 & 7) as seen in photo 2.