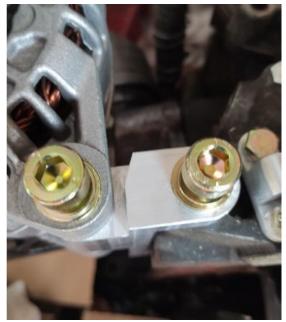

# Installation :

- 1. Take off the OEM Nissan alternator.
- 2. Screw the lower bracket (4) to the engine using socket bolt (3) in the lowest position as seen in photo 1 (see arrow).

DRIFTSHOP

Photo 1

3. Screw the Bosch alternator 150A (1) using bolts (6 & 7) as seen in photo 2.

Photo 2

DRIFTSHOP

Photo 3

5. Put belt on, tension it and tighten bolts. Due to so many different applications, accessories and pulley diameters, we cannot supply a universal belt.