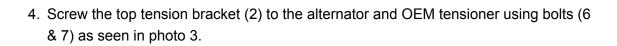

# Installation :

- 1. Take off the OEM Nissan alternator.
- 2. Screw the lower bracket (4) to the engine using socket bolt (3) in the lowest position as seen in photo 1 (see arrow).

DRIFTSHOP

Photo 1

3. Screw the Bosch alternator 150A (1) using bolts (6 & 7) as seen in photo 2.