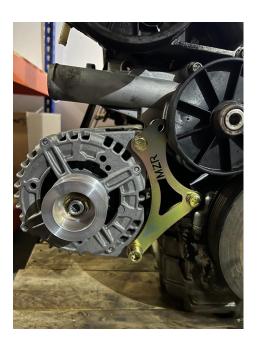

Photo 2

- 3. Put the alternator on and fix it using socket bolt (3) and bolt (6) with upper mount spacer (10).
- 4. Tighten socket bolt (7) (photo 3).

Photo 3

5. Fix the front bracket (8) to the alternator using bolt (3) and (6), and bolt (5) to the oil pump (photo 4).

Photo 4

- 6. Attention! Bolt (4) is for the water pump delete kit and must stay unscrewed when OEM water pump is installed.
- 7. Put the belt on. Please choose the belt according to the accessories of the engine.