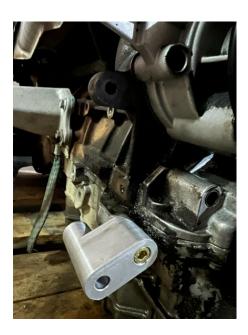

#### Installation:

1. Take off the OEM alternator and drill a 8mm hole on the old top mount alternator fixing point (photo 1).

Photo 1

2. Fix the lower bracket (2) to the old alternator low mount using socket bolt (7). Do not tighten yet (photo 2).

Photo 2

- 3. Put the alternator on and fix it using socket bolt (3) and bolt (6) with upper mount spacer (10).
- 4. Tighten socket bolt (7) (photo 3).

Photo 3

5. Fix the front bracket (8) to the alternator using bolt (3) and (6), and bolt (5) to the oil pump (photo 4).