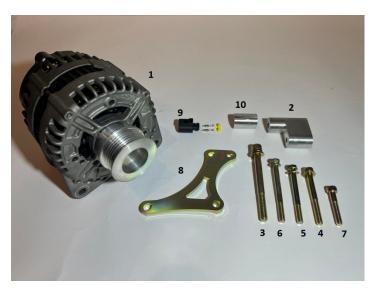

#### Contents:

- 1. Bosch 180A alternator
- 2. Lower bracket
- 3. M10 socket bolt + washer
- 4. M8 socket bolt + washer
- 5. M8 80mm bolt + washer
- 6. M8 90mm bolt + washer
- 7. M8 45mm socket bolt
- 8. Front bracket
- 9. Alternator connector
- 10. Upper mount spacer