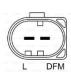

## **Bosch alternator pinout:**

**L** - Alt. Charge Warning Light (only this pin needs to be connected) **DFM** - Battery Voltage Sense