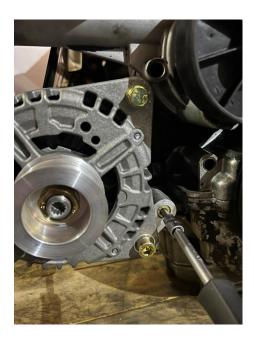

#### Installation:

1. Take off the OEM alternator and drill a 8mm hole on the old top mount alternator fixing point (photo 1).

Photo 1

2. Fix the lower bracket (2) to the old alternator low mount using socket bolt (7). Do not tighten yet (photo 2).

Photo 2

- 3. Put the alternator on and fix it using socket bolt (3) and bolt (6) with upper mount spacer (10).
- 4. Tighten socket bolt (7) (photo 3).

Photo 3

5. Fix the front bracket (8) to the alternator using bolt (3) and (6), and bolt (5) to the oil pump (photo 4).