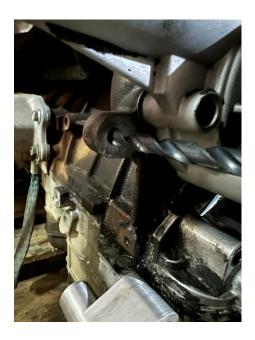

#### Installation:

1. Take off the OEM alternator and drill a 8mm hole on the old top mount alternator fixing point (photo 1).

Photo 1

2. Fix the lower bracket (2) to the old alternator low mount using socket bolt (7). Do not tighten yet (photo 2).