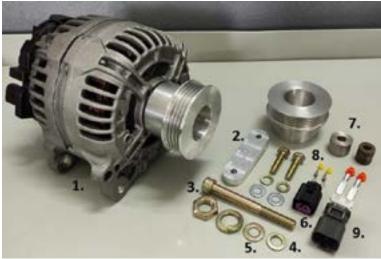

#### Contents :

- 1. Bosch alternator
- 2. Upper mount bracket
- 3. M10 Allen bolt
- 4. Spring washer
- 5. Washer
- 6. Alternator connector
- 7. Low mount spacer
- 8. 2 x M8 bolt
- 9. Nissan harness connector