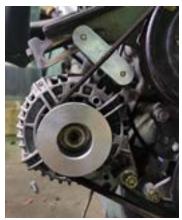

#### Installation :

1. Take off the OEM alternator.

2. Install the Bosch alternator (1) to the engine block using M10 Allen bolt (3) with washers (4 & 5) and the low mount spacer (7).

3. Install the upper bracket (2) with bolts (8) as seen in photo 1.

Photo 1

4. Put belt on, tension it and tighten bolts. Due to so many different applications, accessories and pulley diameters, we cannot supply a universal belt.